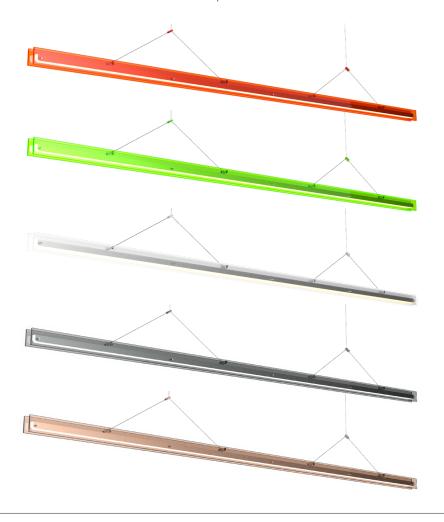

A striking design that distinguishes itself from the current collection by a striking choice of materials. Nevertheless, with the Tonone signature, bold & functional. A linear LED lamp that allows for a graphic interplay of lines and offers the opportunity to experiment with composition. Inspired by the construction of a bridge, Bridge has different supports, so the load-bearing capacity is evenly distributed along its length. You don't have a power cable that catches the eye. That's because the power is conducted by steel cables, which are also used to hang the lamp. The lamp is made of recycled plexiglass and available in neon colors in addition to an opal color. The transparency of the material creates an interesting layering and impressive light output. The lamp is offered in different lengths; 110, 150, 180 to 220 cm.