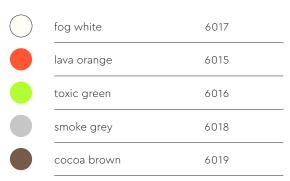

A striking design that distinguishes itself from the current collection by a striking choice of materials. Nevertheless, with the Tonone signature, bold & functional. A linear LED lamp that allows for a graphic interplay of lines and offers the opportunity to experiment with composition. Inspired by the construction of a bridge, Bridge has different supports, so the load-bearing capacity is evenly distributed along its length. You don't have a power cable that catches the eye. That's because the power is conducted by steel cables, which are also used to hang the lamp. The lamp is made of recycled plexiglass and available in neon colors in addition to an opal color. The transparency of the material creates an interesting layering and impressive light output. The lamp is offered in different lengths; 110, 150, 180 to 220 cm.