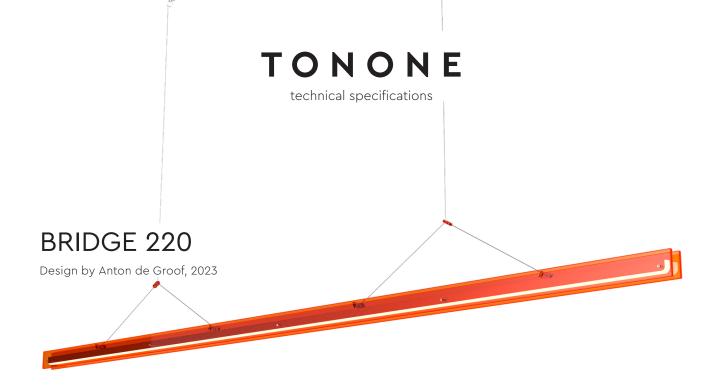

A striking design that distinguishes itself from the current collection by a striking choice of materials. Nevertheless, with the Tonone signature, bold & functional. A linear LED lamp that allows for a graphic interplay of lines and offers the opportunity to experiment with composition. Inspired by the construction of a bridge, Bridge has different supports, so the load-bearing capacity is evenly distributed along its length. You don't have a power cable that catches the eye. That's because the power is conducted by steel cables, which are also used to hang the lamp. The lamp is made of recycled plexiglass and available in neon colors in addition to an opal color. The transparency of the material creates an interesting layering and impressive light output. The lamp is offered in different lengths; 110, 150, 180 to 220 cm.