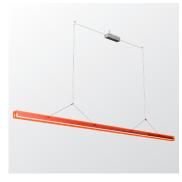

A striking design that distinguishes itself from the current collection by a striking choice of materials. Nevertheless, with the Tonone signature, bold & functional. A linear LED lamp that allows for a graphic interplay of lines and offers the opportunity to experiment with composition. Inspired by the construction of a bridge, Bridge has different supports, so the load-bearing capacity is evenly distributed along its length. You don't have a power cable that catches the eye. That's because the power is conducted by steel cables, which are also used to hang the lamp. The lamp is made of recycled plexiglass and available in neon colors in addition to an opal color. The transparency of the material creates an interesting layering and impressive light output. The lamp is offered in different lengths; 110, 150, 180 to 220 cm.